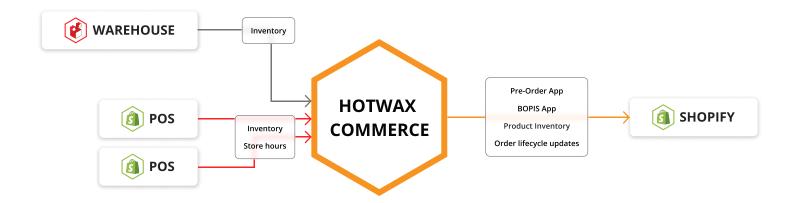

#### WHAT THE APP DOES OUT OF THE BOX

After you install our custom app, HotWax Commerce automatically downloads all of your product data and orders while also syncing inventory from your stores and warehouses. All uploads and downloads to Shopify happen out of the box with no changes to your storefront.

## **UPLOADS**

HotWax Commerce will automatically update product inventory and order statuses on Shopify using scheduled jobs. All of your product data remains intact, and you will continue to manage product data in Shopify like before.