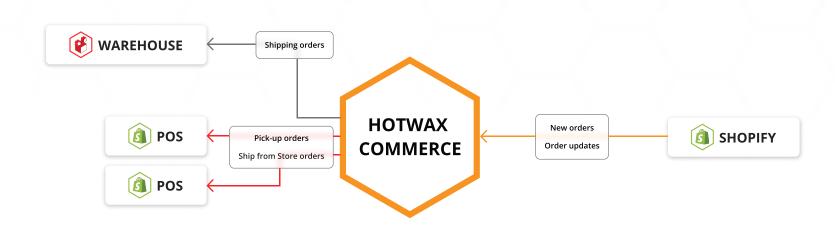

# **DOWNLOADS**

HotWax Commerce periodically downloads new orders and order updates and sends them for fulfillment when inventory becomes available. Pick-up orders are sent to our Shopify POS BOPIS app in real time to enable same-day pick-up.